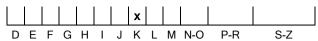

#### **CLARITY GRADING SCALE**

# May 20, 2025

| Shape<br>Carat (weight) | brilliant<br>4 01 ct |
|-------------------------|----------------------|
| Fluorescence            | strong               |
| Colour Grade            | tinted white + (K)   |
| Clarity Grade           | VS2                  |
| Cut                     |                      |
| Proportions             | excellent            |
| Polish                  | excellent            |
| Symmetry                | excellent            |