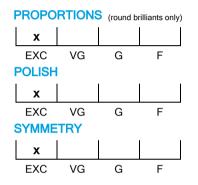

# May 20, 2025

| Shape<br>Carat (weight) | brilliant<br>4 01 ct |
|-------------------------|----------------------|
| Fluorescence            | strong               |
| Colour Grade            | tinted white + (K)   |
| Clarity Grade           | VS2                  |
| Cut                     |                      |
| Proportions             | excellent            |
| Polish                  | excellent            |
| Symmetry                | excellent            |