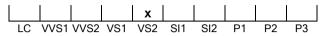

## **CUT GRADING SCALE**

# May 20, 2025

| Shape<br>Carat (weight) | brilliant<br>4 01 ct |
|-------------------------|----------------------|
| Fluorescence            | strong               |
| Colour Grade            | tinted white + (K)   |
| Clarity Grade           | VS2                  |
| Cut                     |                      |
| Proportions             | excellent            |
| Polish                  | excellent            |
| Symmetry                | excellent            |