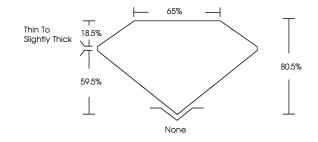

# **ELECTRONIC COPY**

#### DIAMOND REPORT

February 5, 2025 **IGI** Report Number 677536947 Description NATURAL DIAMOND Shape and Cutting Style PRINCESS CUT Measurements 4.79 X 4.62 X 3.72 MM

#### **GRADING RESULTS**

**0.72 CARAT** Carat Weight Color Grade Clarity Grade VS 1 VERY GOOD Cut Grade

#### ADDITIONAL GRADING INFORMATION

| Polish       | GOOD |
|--------------|------|
| Symmetry     | GOOD |
| Fluorescence | NONE |

## 677536947 Report verification at igi.org

#### **PROPORTIONS**



#### **CLARITY CHARACTERISTICS**



#### **KEY TO SYMBOLS**

Red symbols indicate internal characteristics. Green symbols indicate external characteristics.

### **COLOR**

| D - F      | G - J              | K - M              | N - R               | S-Z               | FANCY    |
|------------|--------------------|--------------------|---------------------|-------------------|----------|
| Colorless  | Near<br>Colorless  | Slightly<br>Tinted | Very Light<br>Color | Light<br>Color    |          |
| CLARITY    |                    |                    |                     |                   |          |
| IF         | VVS <sup>1-2</sup> | VS <sup>1-2</sup>  |                     | SI <sup>1-2</sup> | I 1-3    |
| Internally | Very Very          | Very<br>Slightly   | Included