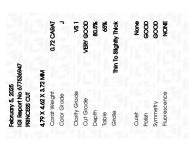

#### DIAMOND REPORT

February 5, 2025 **IGI** Report Number 677536947 Description NATURAL DIAMOND Shape and Cutting Style PRINCESS CUT Measurements 4.79 X 4.62 X 3.72 MM

#### **GRADING RESULTS**

**0.72 CARAT** Carat Weight Color Grade Clarity Grade VS 1 VERY GOOD Cut Grade

#### ADDITIONAL GRADING INFORMATION

| Polish       | GOOD |
|--------------|------|
| Symmetry     | GOOD |
| Fluorescence | NONE |

DIAMOND REPORT

677536947 Description NATURAL DIAMOND

Shape and Cutting Style PRINCESS CUT Measurements 4.79 X 4.62 X 3.72 MM

**GRADING RESULTS** 

Carat Weight 0.72 CARAT

Color Grade Clarity Grade VS 1 Cut Grade VERY GOOD

#### ADDITIONAL GRADING INFORMATION

Polish GOOD Symmetry GOOD Fluorescence NONE