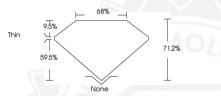

## DIAMOND REPORT

| June 19, 2025           |                       |
|-------------------------|-----------------------|
| IGI Report Number       | 710591421             |
| Description             | NATURAL DIAMOND       |
| Shape and Cutting Style | PRINCESS CUT          |
| Measurements            | 4.79 X 4.79 X 3.41 MM |
|                         |                       |

#### GRADING RESULTS

| Carat Weight  | 0.63 CARAT |
|---------------|------------|
| Color Grade   | H H        |
| Clarity Grade | VVS 2      |
| Cut Grade     | EXCELLENT  |

### ADDITIONAL GRADING INFORMATION

| Polish                  | VERY GOOD      |
|-------------------------|----------------|
| Symmetry                | VERY GOOD      |
| Fluorescence            | NONE           |
| Identification Features | CLOUD, FEATHER |
| Inscription(s)          | (67) 710591421 |
|                         |                |