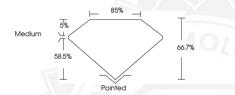

### DIAMOND REPORT

| June 19, 2025           |                       |
|-------------------------|-----------------------|
| IGI Report Number       | 710591440             |
| Description             | NATURAL DIAMOND       |
| Shape and Cutting Style | PRINCESS CUT          |
| Measurements            | 4.28 X 4.26 X 2.84 MM |
|                         |                       |