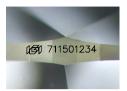

#### ADDITIONAL GRADING INFORMATION

| Polish                  | EXCELLENT  |
|-------------------------|------------|
| Symmetry                | EXCELLENT  |
| Fluorescence            | NONE       |
| Identification Features | FEATHER    |
| Inscription(s)          | 個711501234 |

IGI Report Number 711501234 MARQUISE BRILLIANT