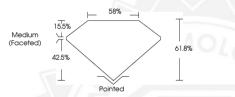

## DIAMOND REPORT

| June 19, 2025           |                       |
|-------------------------|-----------------------|
| IGI Report Number       | 711501234             |
| Description             | NATURAL DIAMOND       |
| Shape and Cutting Style | MARQUISE BRILLIANT    |
| Measurements            | 7.54 X 3.95 X 2.44 MM |

### GRADING RESULTS

| Carat Weight  | 0.41 CARAT |
|---------------|------------|
| Color Grade   | E          |
| Clarity Grade | VS 1       |
| Cut Grade     | EXCELLENT  |